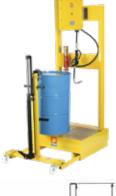

## Art. 030-1407-000

Special trolley for drums of 180-220 I

Equipped with:

2 pneumatic wheels ø 380 mm

**030-1407-000** 23,200 0,390

Art. 030-1408-000

Hydraulic lift trolley for drums of 180-220 I

Equipped with:

Hydraulic pedal pump

Collet self-locking

2 fixed wheels ø 80 mm

2 swivelling wheels ø 125 mm

030-1408-000

| Technical Data |    | 030- 1408-000 |
|----------------|----|---------------|
| Piston stroke  | mm | 650           |
| Max delivery   | kg | 250           |
| Dimensions A   | mm | 1340/1840     |
| Dimensions B   | mm | 580           |
| Dimensions C   | mm | 80            |
| Dimensions D   | mm | 880           |
| Dimensions E   | mm | 975           |
| Dimensions F   | mm | 825           |

C 80
D 880
E 975
F 825

Lift trolleys for drums suitable for the substitution of drums up to 220 kg on the tanks of dump. It's simple, effortless and it can be used by only one person.