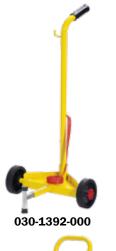

### Art. 030-1392-000

Trolley for drums of 16-60 Kg

Equipped with: 2 wheels Ø 150 mm Band for fixing drums Adjustable base

Equipped with: 2 pneumatic wheels Ø 220 mm Band for fixing drums Base dimension 350 x 240 mm