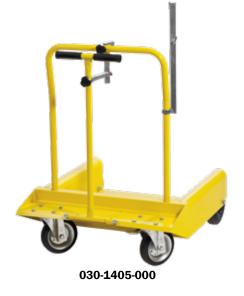

#### Art. 030-1405-000

Trolley for drums of 180-220 Kg Pre-arranged for the application of the hose reel Equipped with:

2 fixed wheels Ø 250 mm 2 swivelling wheels Ø 180 mm (one is equipped with locking device) Base dimension 610x610 mm