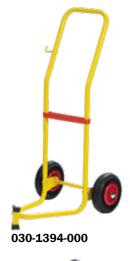

Art. 030-1394-000

Trolley for drums of 50-60 Kg

Equipped with:

2 pneumatic wheels Ø 220 mm Band for fixing drums Base dimension 400 x 300 mm

Trolley for drums of 50-60 Kg

Equipped with:

2 fixed wheels Ø 125 mm