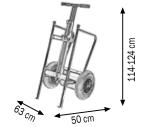

Art. 030-1394-000

Trolley for drums of 50-60 Kg

Equipped with:

2 pneumatic wheels Ø 220 mm Band for fixing drums Base dimension 400 x 300 mm

Trolley for drums of 50-60 Kg

Equipped with:

2 fixed wheels Ø 125 mm

2 swivelling wheels Ø 60 mm

Base dimension 410 x 410 mm

0,072

030-1395-000

Modular and varnished trolleys, advised for the transport of drums (oil - grease - similar) of 16<60 Kg in work places.