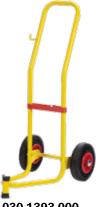

### Art. 030-1392-000

Trolley for drums of 16-60 Kg

Equipped with: 2 wheels Ø 150 mm Band for fixing drums Adjustable base

Equipped with: 2 pneumatic wheels Ø 220 mm Band for fixing drums Base dimension 350 x 240 mm