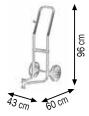

Art. 030-1394-000

Trolley for drums of 50-60 Kg

Equipped with:

2 pneumatic wheels Ø 220 mm Band for fixing drums Base dimension 400 x 300 mm

Trolley for drums of 50-60 Kg

Equipped with:

2 fixed wheels Ø 125 mm