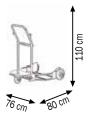

Art. 030-1394-000

Trolley for drums of 50-60 Kg

Equipped with:

2 pneumatic wheels Ø 220 mm Band for fixing drums Base dimension 400 x 300 mm

Trolley for drums of 50-60 Kg

Equipped with:

2 fixed wheels Ø 125 mm

2 swivelling wheels Ø 60 mm

Base dimension 410 x 410 mm

0,072

030-1395-000

Modular and varnished trolleys, advised for the transport of drums (oil - grease - similar) of 16<60 Kg in work places.