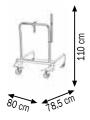

## Art. 030-1407-000

Special trolley for drums of 180-220 I

Equipped with:

2 pneumatic wheels ø 380 mm

**030-1407-000** 23,200 0,390

Art. 030-1408-000

Hydraulic lift trolley for drums of 180-220 I

Equipped with: