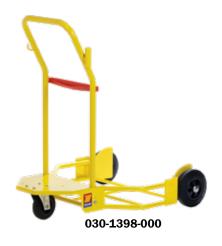

#### Art. 030-1398-000

Trolley for drums of 180-220 Kg Pre-arranged for the application of the hose reel Equipped with:

2 fixed wheels Ø 200 mm 1 swivelling wheel Ø 125 mm (equipped with locking device) Band for fixing drums Base dimension 600x470 mm