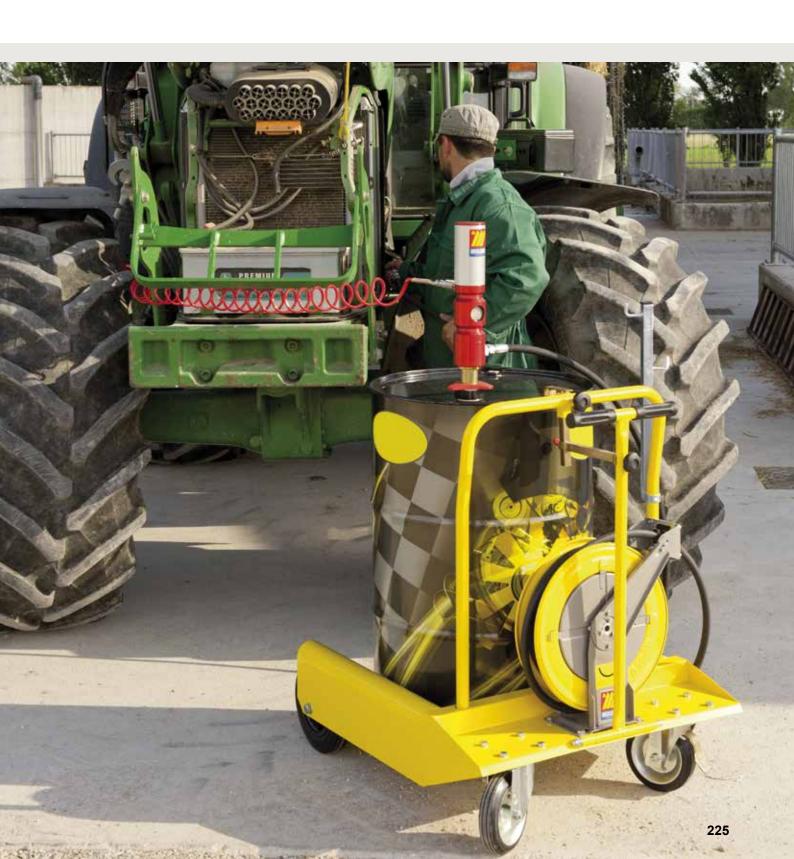

#### Art. 030-1398-000

Trolley for drums of 180-220 Kg Pre-arranged for the application of the hose reel Equipped with:

2 fixed wheels Ø 200 mm 1 swivelling wheel Ø 125 mm (equipped with locking device) Band for fixing drums Base dimension 600x470 mm

#### Art. 030-1405-000

Trolley for drums of 180-220 Kg Pre-arranged for the application of the hose reel Equipped with:

2 fixed wheels Ø 250 mm 2 swivelling wheels Ø 180 mm (one is equipped with locking device) Base dimension 610x610 mm

Modular and varnished trolleys, advised for the transport of drums (oil - grease - similar) of 180<220 Kg in work places.