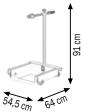

## Art. 030-1407-000

Special trolley for drums of 180-220 I

Equipped with:

2 pneumatic wheels ø 380 mm

**030-1407-000** 23,200 0,390

Art. 030-1408-000

Hydraulic lift trolley for drums of 180-220 I

Equipped with:

Hydraulic pedal pump

Collet self-locking

2 fixed wheels ø 80 mm

2 swivelling wheels ø 125 mm

030-1408-000

| Technical Data |    | 030- 1408-000 |
|----------------|----|---------------|
| Piston stroke  | mm | 650           |
| Max delivery   | kg | 250           |
| Dimensions A   | mm | 1340/1840     |
| Dimensions B   | mm | 580           |
| Dimensions C   | mm | 80            |
| Dimensions D   | mm | 880           |
| Dimensions E   | mm | 975           |
| Dimensions F   | mm | 825           |

C 80
D 880
E 975
F 825

Lift trolleys for drums suitable for the substitution of drums up to 220 kg on the tanks of dump. It's simple, effortless and it can be used by only one person.