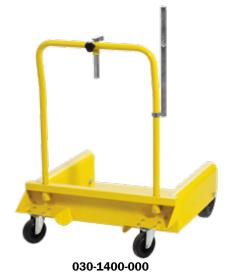

## Art. 030-1400-000

Trolley for drums of 180-220 Kg

Equipped with:

2 fixed wheels Ø 250 mm 2 swivelling wheels Ø 125 mm Base dimension 610x610 mm