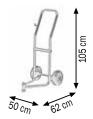

Art. 030-1394-000

Trolley for drums of 50-60 Kg

Equipped with:

2 pneumatic wheels Ø 220 mm Band for fixing drums Base dimension 400 x 300 mm

Trolley for drums of 50-60 Kg

Equipped with:

2 fixed wheels Ø 125 mm