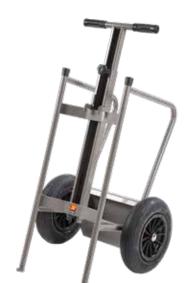

## **LIFT TROLLEY FOR DRUMS**

030-1407-000

## Art. 030-1407-000

Special trolley for drums of 180-220 I

Equipped with:

2 pneumatic wheels ø 380 mm

**030-1407-000** 23,200 0,390

Art. 030-1408-000

Hydraulic lift trolley for drums of 180-220 I

Equipped with:

Hydraulic pedal pump

Collet self-locking

2 fixed wheels ø 80 mm

2 swivelling wheels ø 125 mm

030-1408-000

| Technical Data |    | 030- 1408-000 |
|----------------|----|---------------|
| Piston stroke  | mm | 650           |
| Max delivery   | kg | 250           |
| Dimensions A   | mm | 1340/1840     |
| Dimensions B   | mm | 580           |
| Dimensions C   | mm | 80            |
| Dimensions D   | mm | 880           |
| Dimensions E   | mm | 975           |
| Dimensions F   | mm | 825           |

C 80
D 880
E 975
F 825

Lift trolleys for drums suitable for the substitution of drums up to 220 kg on the tanks of dump. It's simple, effortless and it can be used by only one person.