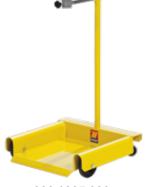

## **LIFT TROLLEY FOR DRUMS**

030-1407-000

## Art. 030-1407-000

Special trolley for drums of 180-220 I

Equipped with:

2 pneumatic wheels ø 380 mm

**030-1407-000** 23,200 0,390

Art. 030-1408-000

Hydraulic lift trolley for drums of 180-220 I

Equipped with:

Hydraulic pedal pump

Collet self-locking

2 fixed wheels ø 80 mm

2 swivelling wheels ø 125 mm

030-1408-000

| Technical Data |    | 030- 1408-000 |
|----------------|----|---------------|
| Piston stroke  | mm | 650           |
| Max delivery   | kg | 250           |
| Dimensions A   | mm | 1340/1840     |
| Dimensions B   | mm | 580           |
| Dimensions C   | mm | 80            |
| Dimensions D   | mm | 880           |
| Dimensions E   | mm | 975           |
| Dimensions F   | mm | 825           |

C 80
D 880
E 975
F 825

Lift trolleys for drums suitable for the substitution of drums up to 220 kg on the tanks of dump. It's simple, effortless and it can be used by only one person.